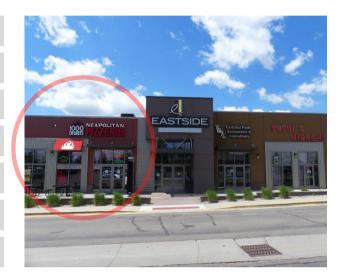

## EASTSIDE COMMONS - 1000 DEGREES PIZZA

770 22nd Ave S, Brookings, SD 57006

Base Rent/Month: \$2,171 (\$16.50/per sq. ft.) + CAM Common Area Maintenance @ \$2.40/sq.ft

Square Footage: 1,579 sq. ft.

Minimum Term: 5 Years (3% increase each year)

## **Miscellaneous Information:**

The 1,579 sf space available is currently set up as a 1000 Degrees Pizza franchise. Eastside Commons owns the equipment within the space and is willing to sell equipment/lease equipment/or partner on the 1000 Degrees Pizza Franchise. If wanting to occupy space as 1000 Degrees Pizza interested party would need to become a 1000 Degrees Pizza franchisee. The franchise is NOT owned by the property owner.

\*Keeping the 1000 Degrees Franchise is preferred but not required.

Eastside Commons in Brookings, SD is located in a high traffic location along 22nd Avenue South and features a variety of commercial leasing options for office or retail businesses.